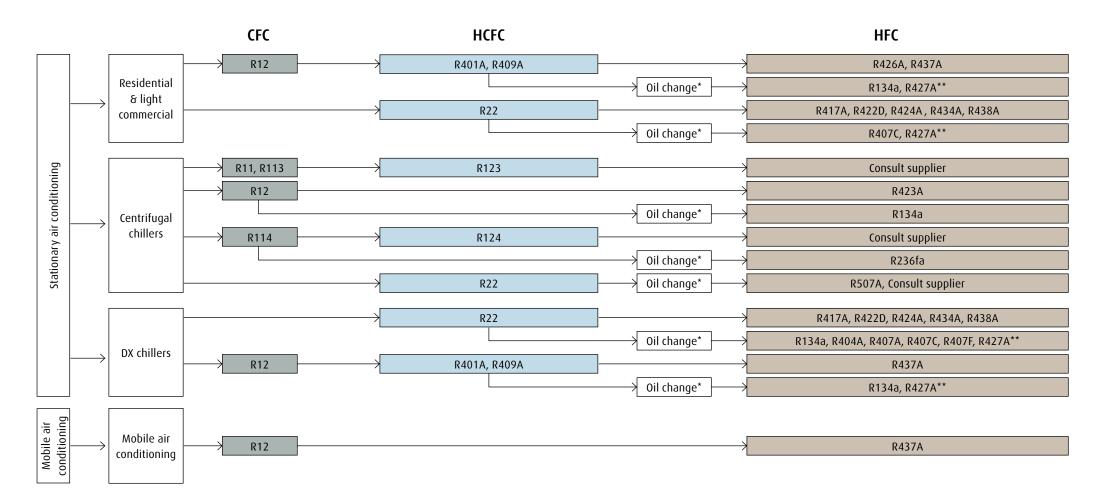

# Retrofit guide.

## From CFCs to HCFCs to HFCs – air conditioning.

<sup>\*</sup> Oil Change: System should be flushed and oil replaced with Polyol ester (POE). \*\* High tolerance to MO & AB oils, oil change required, but no flush.

#### Linde AG

<sup>\*\*\*</sup>R422A and R428A are retrofit gases for R502 and will require systems to be suitable for R502 pressures and an expansion device suitable for R404A

The information is provided for guidance only. We make no warranties, expressed or implied, and assume no liability in connection with any use of this information. For further support please contact your local Linde supplier.