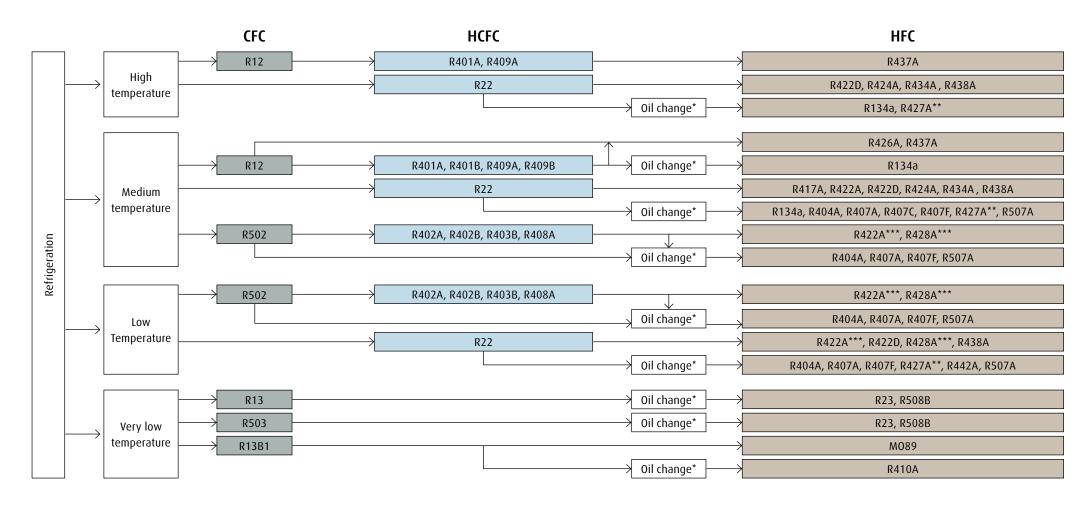

# Retrofit guide.

## From CFCs to HCFCs to HFCs – refrigeration.

<sup>\*</sup> Oil Change: System should be flushed and oil replaced with Polyol ester (POE). \*\* High tolerance to MO & AB oils, oil change required, but no flush.

#### Linde AG

<sup>\*\*\*</sup>R422A and R428A are retrofit gases for R502 and will require systems to be suitable for R502 pressures and an expansion device suitable for R404A

The information is provided for guidance only. We make no warranties, expressed or implied, and assume no liability in connection with any use of this information. For further support please contact your local Linde supplier.